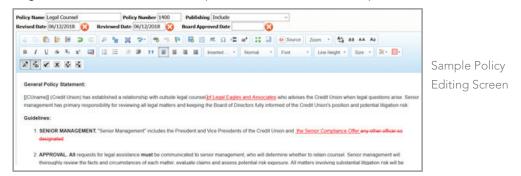

#### **Powerful Software Features**

- Publishing feature allows selected policies to be compiled into one printable document that can be posted in read-only format on the site for staff, board or examiners to view
- Multiple levels of access range from full administrative to read-only
- Tools to track changes and add editor's notes to provide audit and review capabilities

#### **Additional Key Features**

- Existing credit union policies can also be added to and maintained within the system
- Secure, web-based platform allows authorized staff to securely access, view, print and update policies from any internet connection at any time
- Robust policy management tool allows easy maintenance of policies all in one place